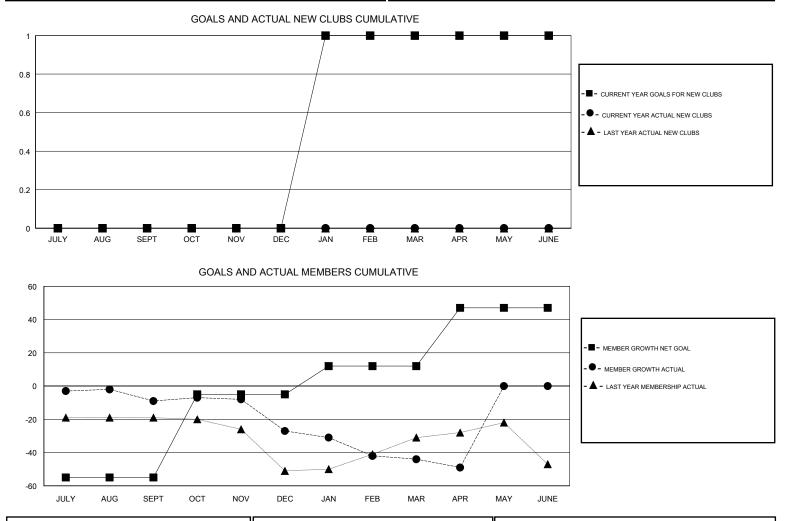

## GMT CA

| Clubs                 |               |           |               | Members               |                           |                         |                                                    |  |
|-----------------------|---------------|-----------|---------------|-----------------------|---------------------------|-------------------------|----------------------------------------------------|--|
| RESULTS FOR 2018-2019 |               |           |               | RESULTS FOR 2018-2019 |                           |                         |                                                    |  |
| QUARTER               | NEW CLUB GOAL | NEW CLUBS | DROPPED CLUBS | QUARTER               | MEMBER GROWTH NET<br>GOAL | MEMBER GROWTH<br>ACTUAL | DROPPED<br>MEMBERS ACTUAL<br>(including transfers) |  |
| JULY/AUG/SEPT         | 0             | 0         | 0             | JULY/AUG/SEPT         | -55                       | 9                       | 15                                                 |  |
| OCT/NOV/DEC           | 0             | 0         | 2             | OCT/NOV/DEC           | 50                        | 24                      | 41                                                 |  |
| JAN/FEB/MAR           | 1             | 0         | 0             | JAN/FEB/MAR           | 17                        | 12                      | 27                                                 |  |
| APR/MAY/JUNE          | 0             | 0         | 1             | APR/MAY/JUNE          | 35                        | 6                       | 10                                                 |  |